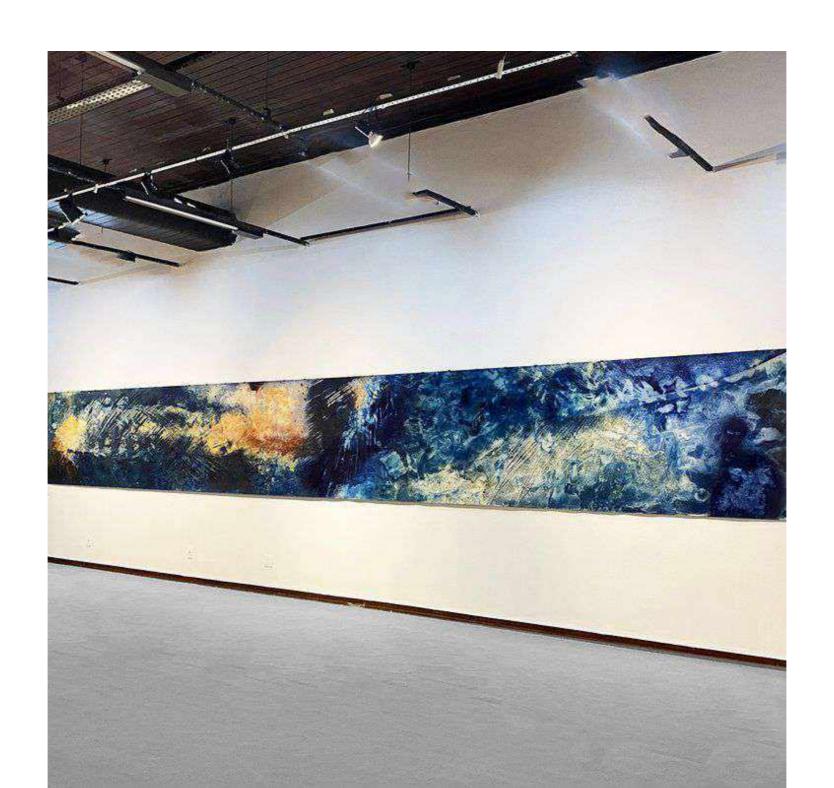

#### **Residency - environmental sensitive project**

- 1. In May 2023 during the Tristinika residency period, I will develop one wet cyanotype print per day in Rio de Janeiro and document this process. To do so, I will:
- use my lab chemicals + local/found materials (no purchased items)
- develop contact cyanotypes (no digitally printed negatives)
- build a single series of works using the same paper size
- date each print daily
- 2. At the end of the residency I will make an online presentation to show the results of my process / practical research for the other artists in this program.
- 3. In June the series will be published on my website / IG account and I shall mention Eco Suites Tristinika Artist-in-Residence Program.