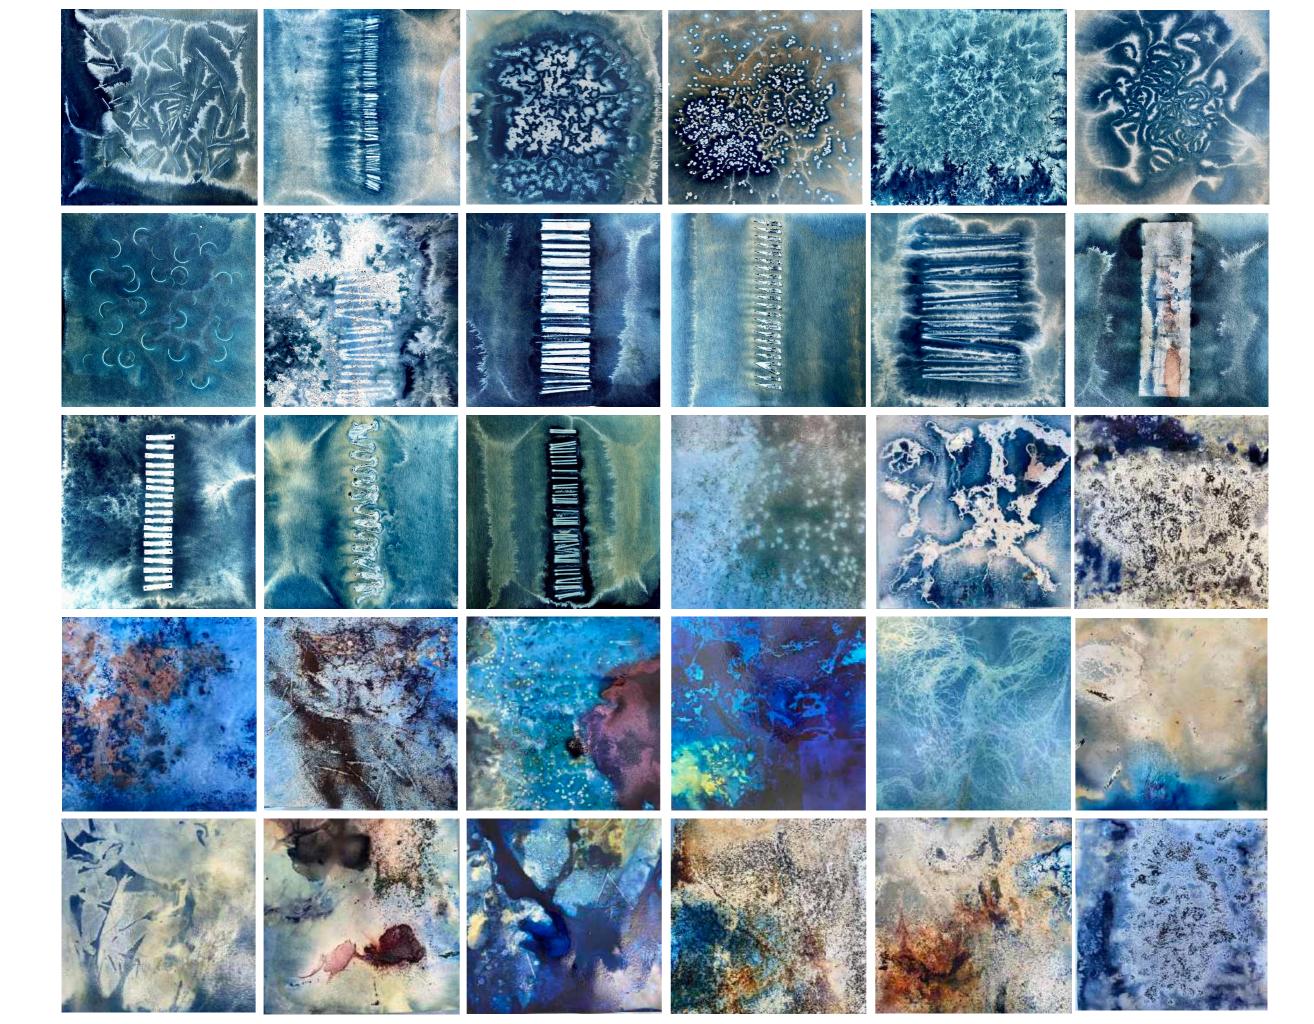

#### **Residency - environmental sensitive project**

- 1. In May 2023 during the Tristinika residency period, I will develop one wet cyanotype print per day in Rio de Janeiro and document this process. To do so, I will:
- use my lab chemicals + local/found materials (no purchased items)
- develop contact cyanotypes (no digitally printed negatives)
- build a single series of works using the same paper size
- date each print daily
- 2. At the end of the residency I will make an online presentation to show the results of my process / practical research for the other artists in this program.
- 3. In June the series will be published on my website / IG account and I shall mention Eco Suites Tristinika Artist-in-Residence Program.

iron oxides + cold pressed cotton paper + trays

UV light set

chemistry

tools

wet process

May, 1 - 31