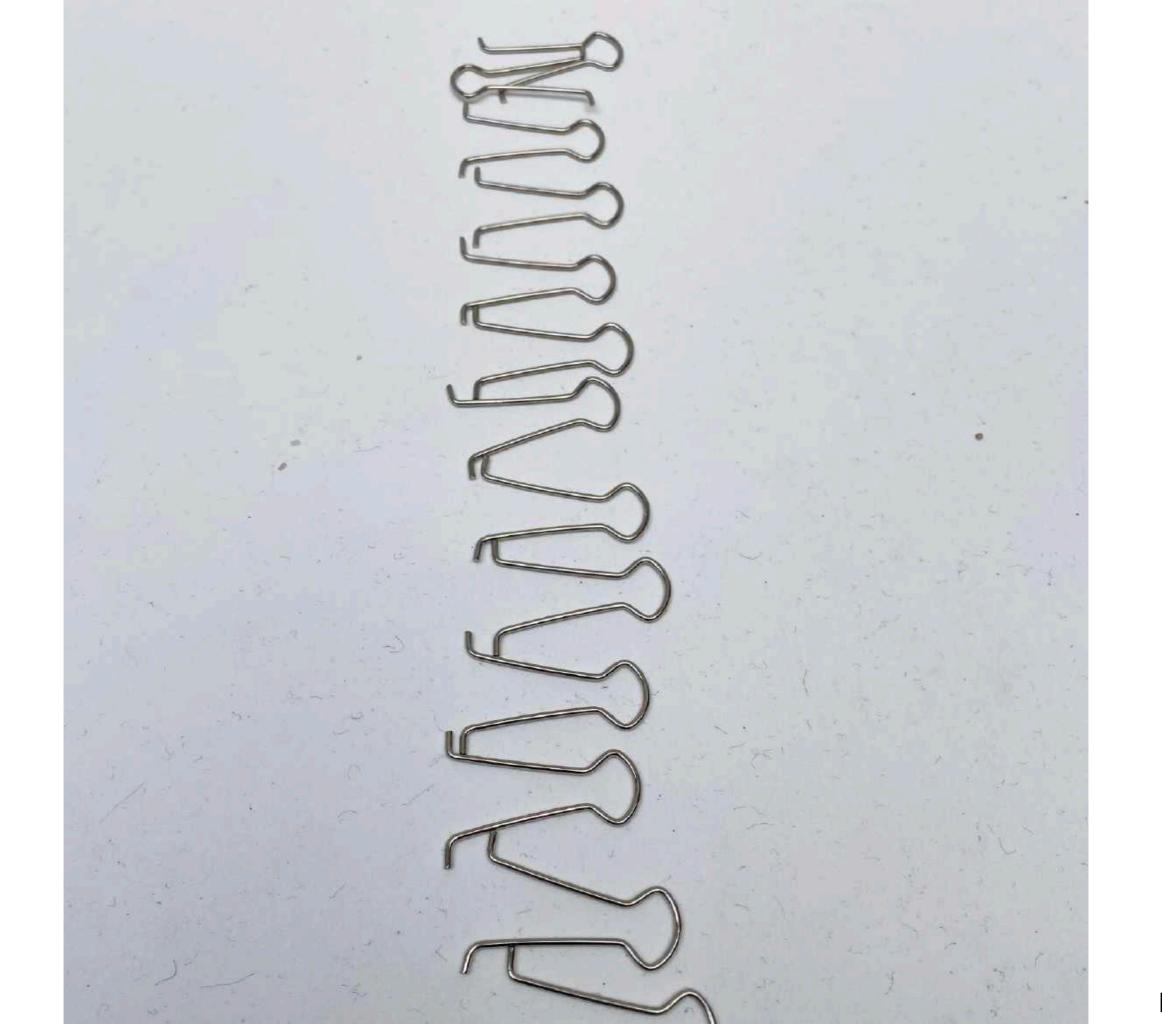

wet cyanotype print per day in Rio de Janeiro and document this process. To do so, I will:
- use my lab chemicals + local/found materials (no purchased items)
- develop contact cyanotypes (no digitally printed negatives)
- build a single series of works using the same paper size
- date each print daily
- 2. At the end of the residency I will make an online presentation to show the results of my process / practical research for the other artists in this program.
- 3. In June the series will be published on my website / IG account and I shall mention Eco Suites Tristinika Artist-in-Residence Program.





iron oxides + cold pressed cotton paper + trays



UV light set





chemistry





tools





wet process























































































































































































May, 1 - 31