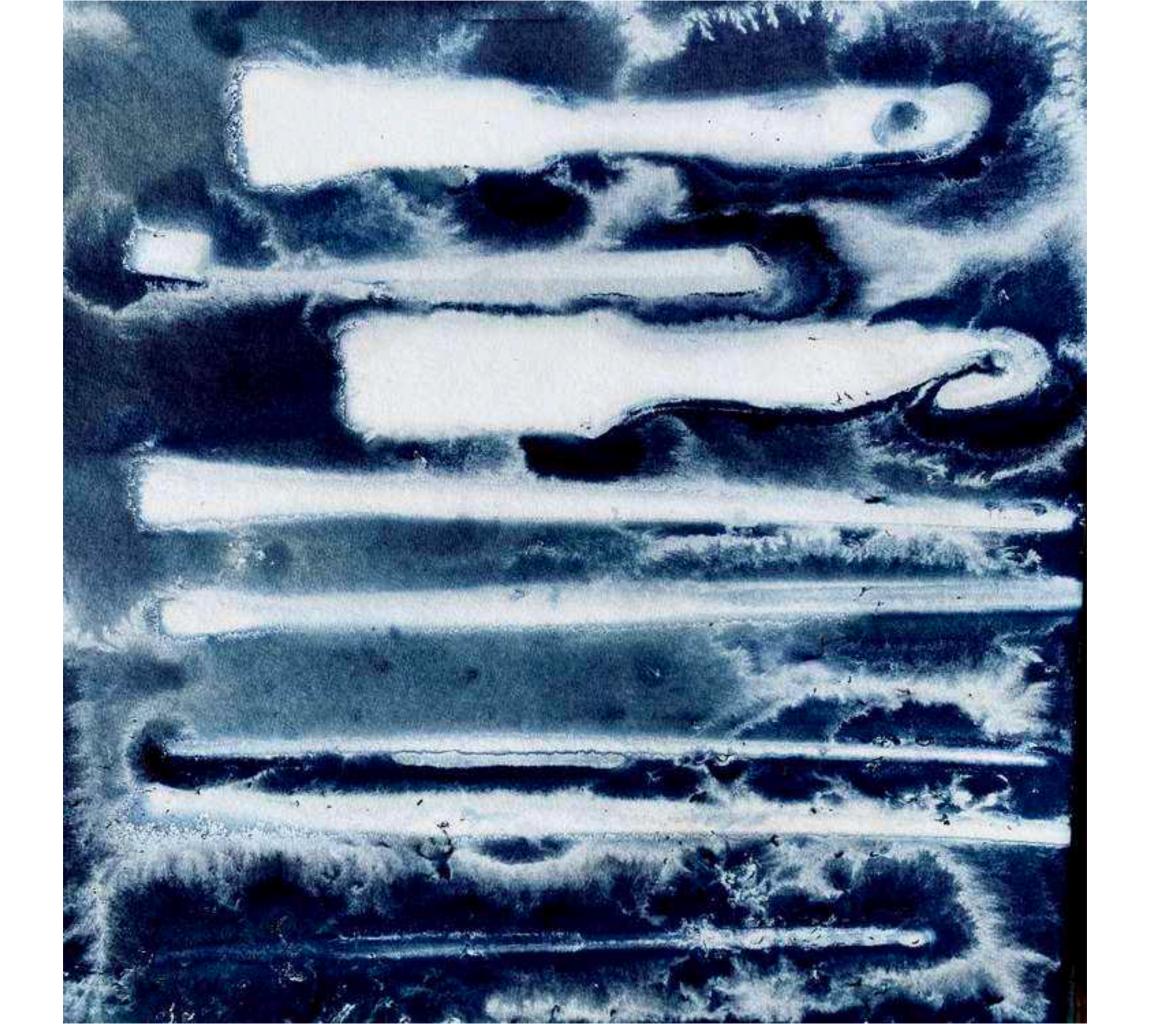

#### **Residency - environmental sensitive project**

- 1. In May 2023 during the Tristinika residency period, I will develop one wet cyanotype print per day in Rio de Janeiro and document this process. To do so, I will:
- use my lab chemicals + local/found materials (no purchased items)
- develop contact cyanotypes (no digitally printed negatives)
- build a single series of works using the same paper size
- date each print daily
- 2. At the end of the residency I will make an online presentation to show the results of my process / practical research for the other artists in this program.
- 3. In June the series will be published on my website / IG account and I shall mention Eco Suites Tristinika Artist-in-Residence Program.

iron oxides + cold pressed cotton paper + trays

UV light set

chemistry

tools

wet process

May, 1 - 31