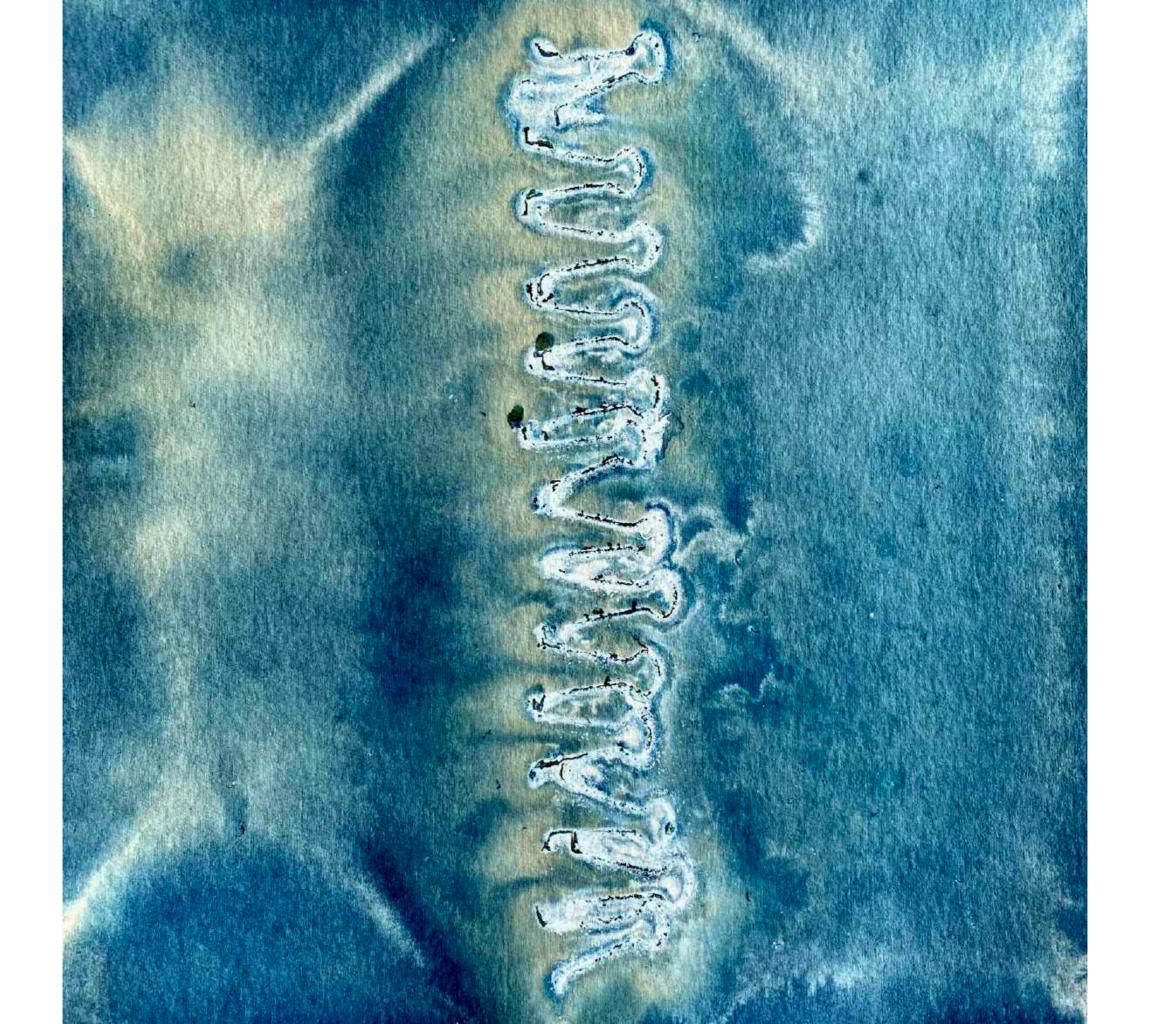

cyanotype print per day in Rio de Janeiro and document this process. To do so, I will:
- use my lab chemicals + local/found materials (no purchased items)
- develop contact cyanotypes (no digitally printed negatives)
- build a single series of works using the same paper size
- date each print daily
- 2. At the end of the residency I will make an online presentation to show the results of my process / practical research for the other artists in this program.
- 3. In June the series will be published on my website / IG account and I shall mention Eco Suites Tristinika Artist-in-Residence Program.





iron oxides + cold pressed cotton paper + trays



UV light set





chemistry





tools





wet process























































































































































































May, 1 - 31