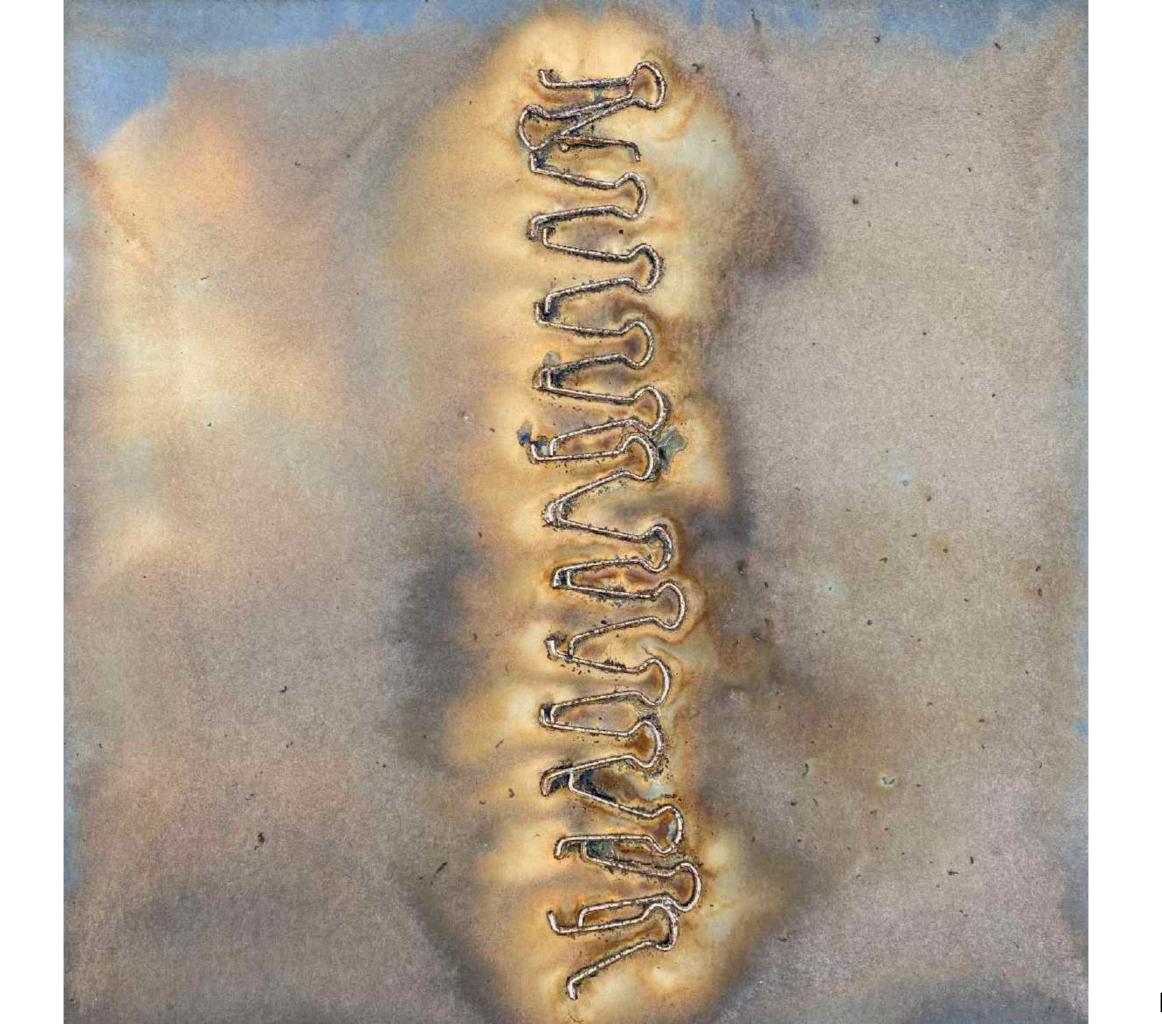

et cyanotype print per day in Rio de Janeiro and document this process. To do so, I will:
- use my lab chemicals + local/found materials (no purchased items)
- develop contact cyanotypes (no digitally printed negatives)
- build a single series of works using the same paper size
- date each print daily
- 2. At the end of the residency I will make an online presentation to show the results of my process / practical research for the other artists in this program.
- 3. In June the series will be published on my website / IG account and I shall mention Eco Suites Tristinika Artist-in-Residence Program.





iron oxides + cold pressed cotton paper + trays



UV light set





chemistry





tools





wet process























































































































































































May, 1 - 31