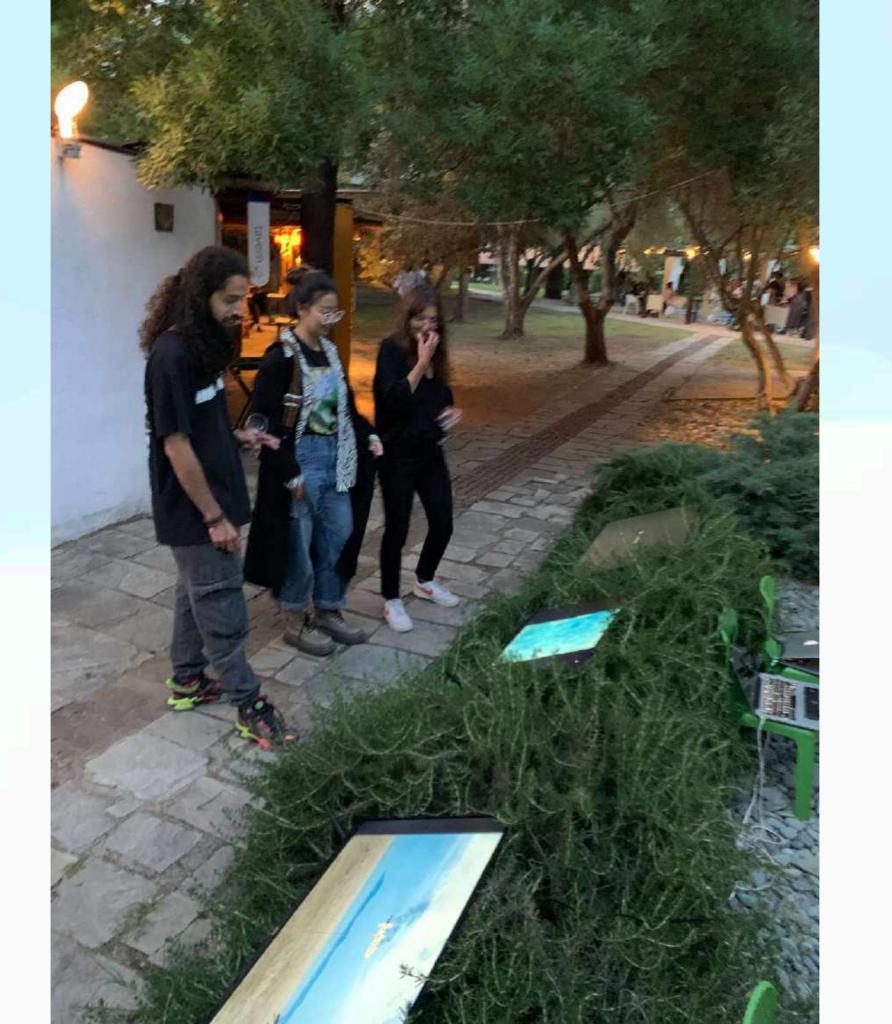

#### **Residency - environmental sensitive project**

- 1. In May 2023 during the Tristinika residency period, I will develop one wet cyanotype print per day in Rio de Janeiro and document this process. To do so, I will:
- use my lab chemicals + local/found materials (no purchased items)
- develop contact cyanotypes (no digitally printed negatives)
- build a single series of works using the same paper size
- date each print daily
- 2. At the end of the residency I will make an online presentation to show the results of my process / practical research for the other artists in this program.
- 3. In June the series will be published on my website / IG account and I shall mention Eco Suites Tristinika Artist-in-Residence Program.